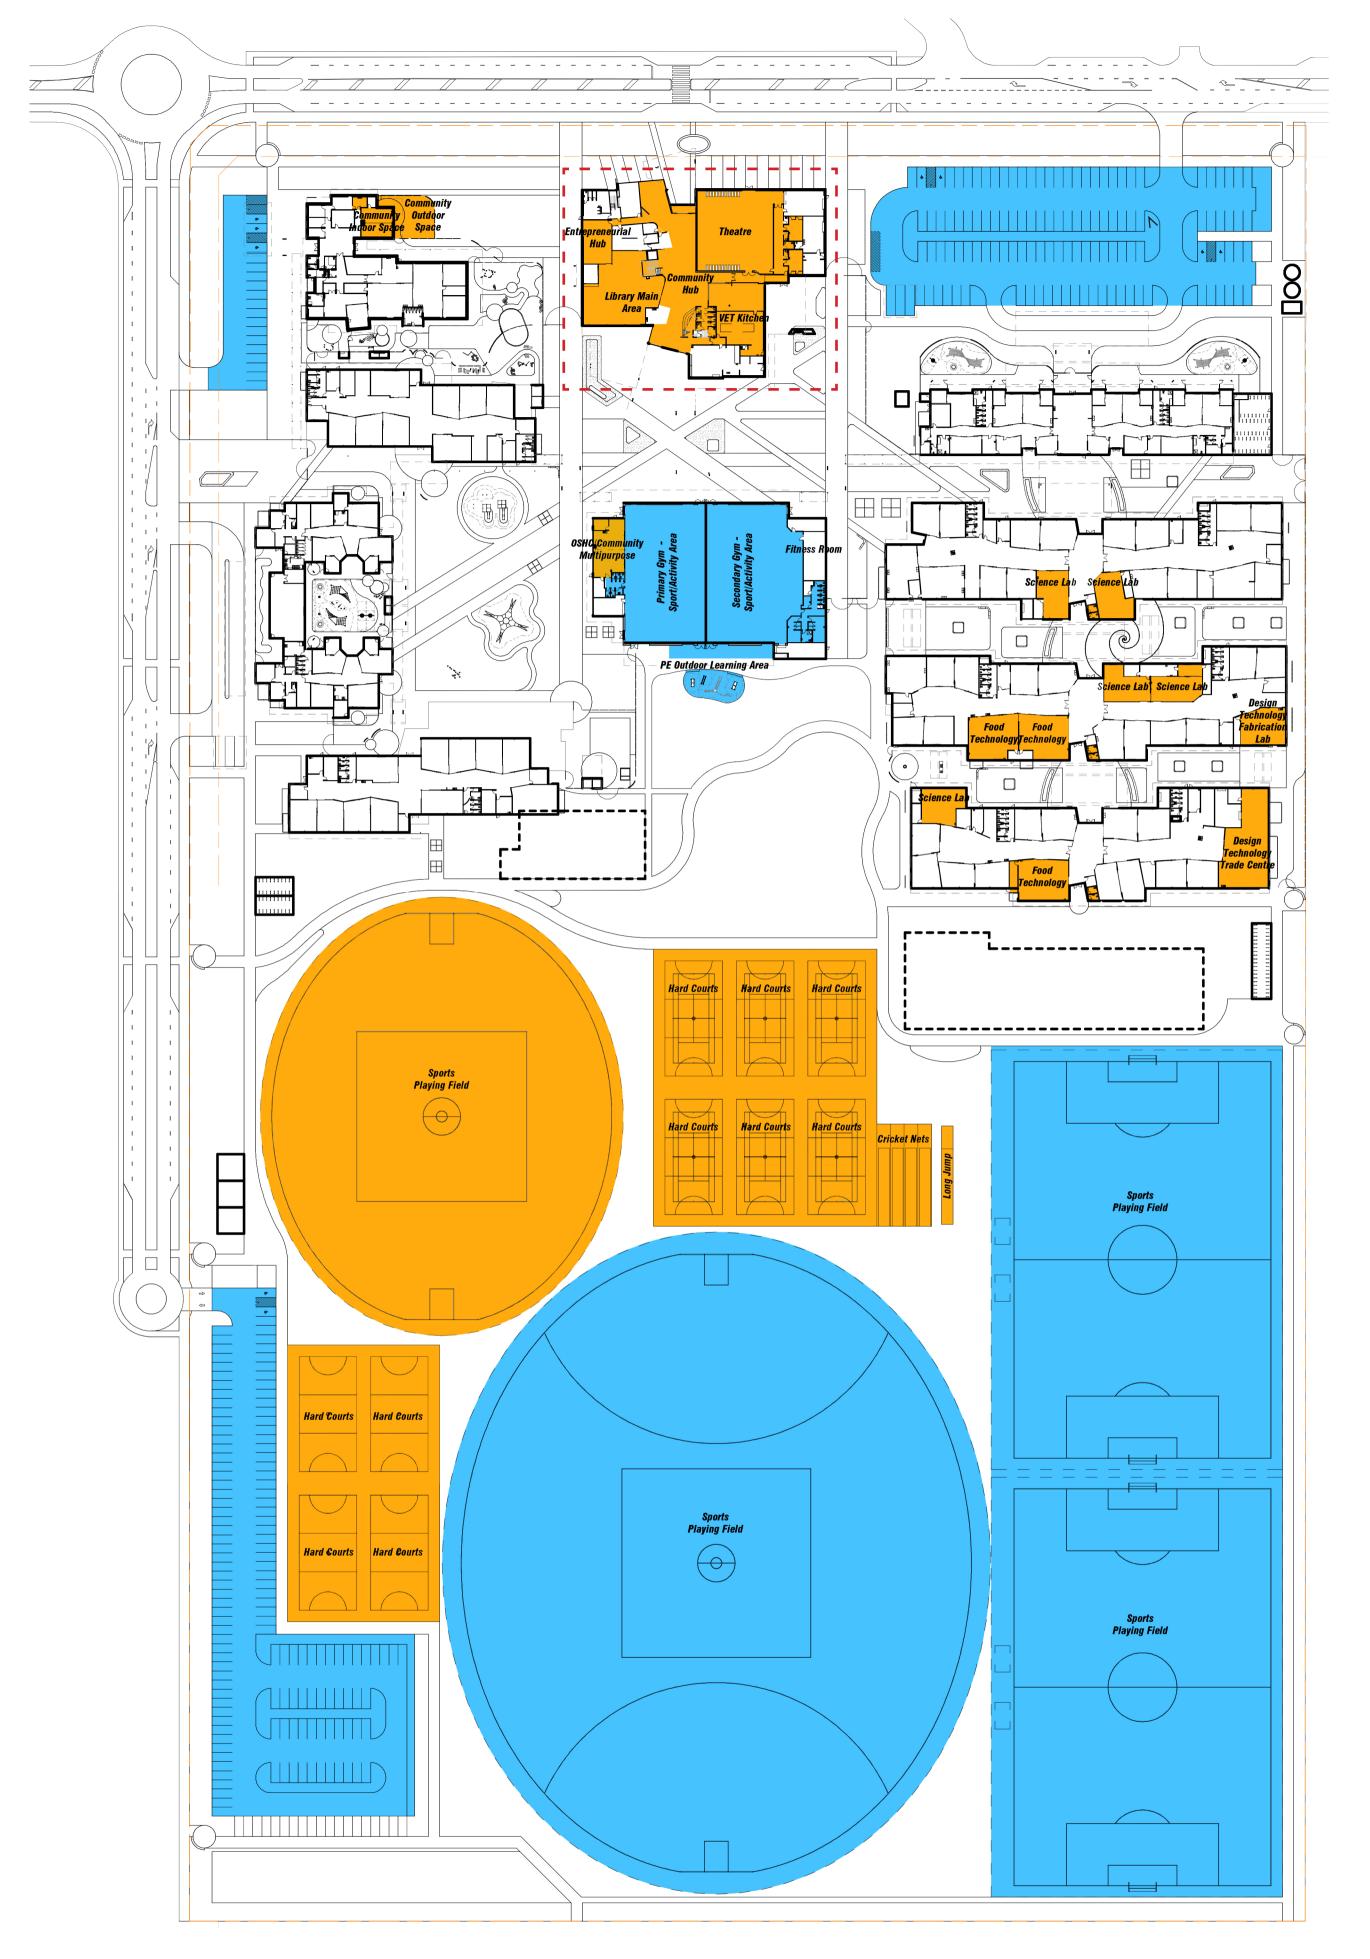

**COMMUNITY BUILDING FIRST FLOOR PLAN** 

**COUNCIL ENHANCEMENT DEED AREAS ALSO AVAILABLE FOR WIDER COMMUNITY USE IN LINE WITH PSDR** 

**AREAS AVAILABLE FOR COMMUNITY USE AS OUTLINED IN THE STATE BRIEF IN ADDITION TO BLUE HIGHLIGHTED AREAS** 

Government of South Australia North Site - 23 Riverbanks Road, Anglevale South Site - 143 Port Road, Aldinga

**COMMUNITY USE PLAN** 

FOR INFORMATION

SECTOR DISCIPLINE PHASE TYPE SERIES NUMBER SOU - ARC - DA - DWG - 09\_33