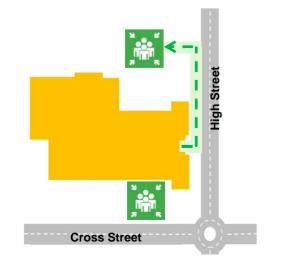

## **Evacuation Diagram**

## **39 High Street, KIMBA, SA 5641**

**Access Street: High Street Nearest Intersection: High Street & Cross Street** 



## **ASSEMBLY AREA**



## **EMERGENCY INFORMATION**



In case of emergency contact:

- Police, Fire or Ambulance 000
- Police (non-urgent) 131 444

On hearing the evacuation alarm or when directed by your Warden:

- evacuate the building via the nearest safe exit
- proceed to the assembly area, or as directed by your Warden/Emergency Services
- remain at the assembly area until directed by your Warden/Emergency Services
- do not re-enter the building until instructed by your Warden/Emergency Services

Diagram 6 Issued: 24 November 2020 Validation: 24 November 2025

Version: 01

Prepared by Local Government Risk Services Phone (08) 8418 0288