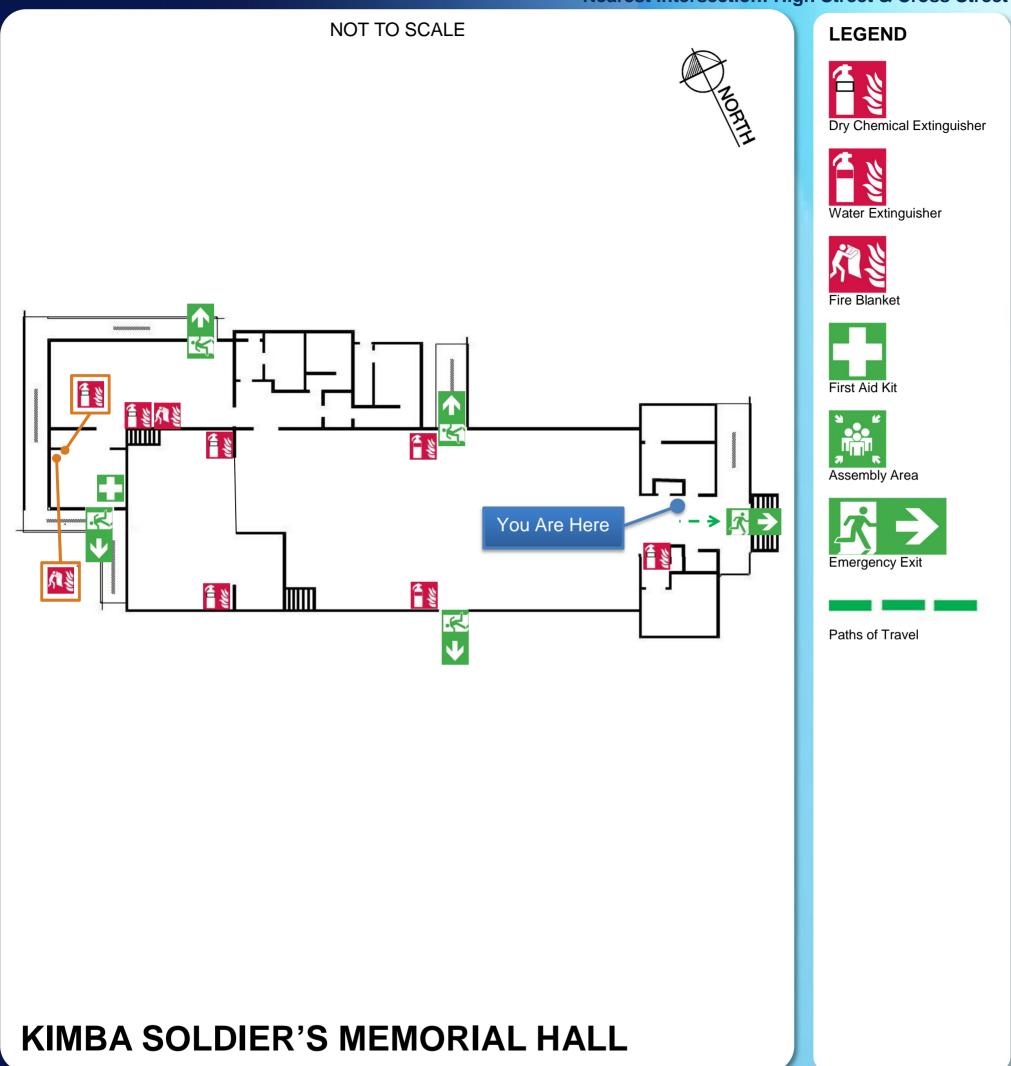

## **Evacuation Diagram**

## **39 High Street, KIMBA, SA 5641**

**Access Street: High Street Nearest Intersection: High Street & Cross Street** 