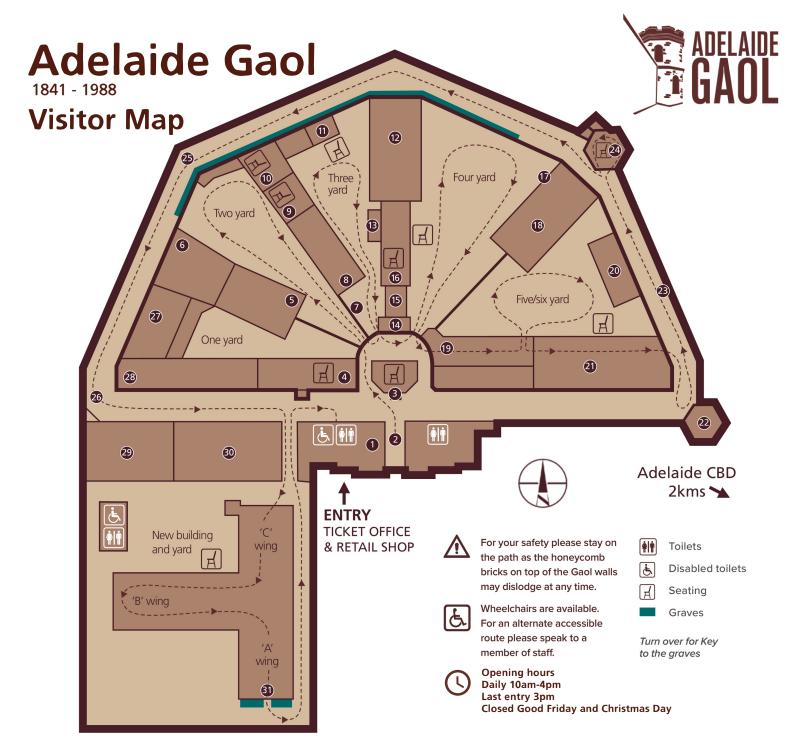

- Administration Building 1841
- Sally Port
- Circle and Visitors Centre
- Medical Centre
- Cells
- Mess and Recreation/ Archaeological Dig
- Rose Garden
- The Clothing Store
- Induction Centre
- Activity Room

- Women's Kitchen & Men's **Education Section**
- Guard Office/Library
- The Observation Tower
- 15 Canteen
- Mess and Recreation/Special Exhibition
- 17 Condemned Cells
- 18 Cells
- Remand Centre/Time Inside
- Toilet and Shower Block

- Toilet and Shower Block
- 21 Remand Cells
- 22 Watch Tower
- Mugshot Wall
- 24 Hanging Tower 1953-1964
- Portable Gallows 1861-1883
- 26 The Wood Yard
- 27 Boiler Room
- Laundry
- Bakehouse
- 30 Kitchen
- First Permanent Gallows 1894-1950 Special Exhibition