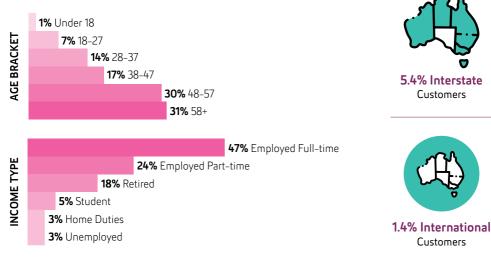

# 2020 AUDIENCE PROFILE

#### **OUR 2020 EVENTS & VENUES**



864 (61%) events took place within Adelaide City Council560 (39%) events took place outside the Adelaide City Council area

\*Including events registered as 'Multiple States / Countries' which could include SA / AUS



# OUR 2020 TICKET BUYERS



### PERCENTAGE OF TICKETS ISSUED BY TICKET TYPE

| Price Type                                              | % of Total Tickets Issued | % of Total Sales (Money) |
|---------------------------------------------------------|---------------------------|--------------------------|
| Full Price                                              | 56.4%                     | 69.0%                    |
| Concession                                              | 7.6%                      | 9.0%                     |
| Child                                                   | 1.1%                      | 1.0%                     |
| Family                                                  | 3.9%                      | 3.0%                     |
| HalfTIX                                                 |