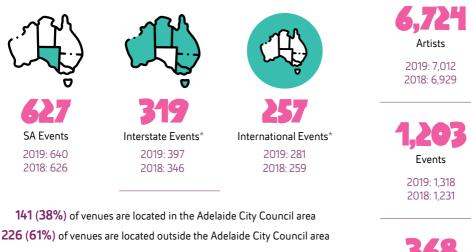

#### **OUR 2020 EVENTS & VENUES**

864 (61%) events took place within Adelaide City Council560 (39%) events took place outside the Adelaide City Council area

\*Including events registered as 'Multiple States / Countries' which could include SA / AUS